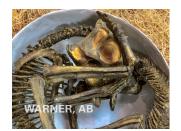

#### **DINOSAUR PROVINCIAL PARK**

Situated in the rugged Red Deer River Valley 200 kilometers East of Calgary, Dinosaur Provincial Park is a UNESCO World Heritage Site and one of the richest dinosaur fossil beds in the world. After driving along the Canadian plains wondering when you'll see your next tree, the entry into the valley is a stunning surprise. For as far as you can see are hoodoos and canyons.