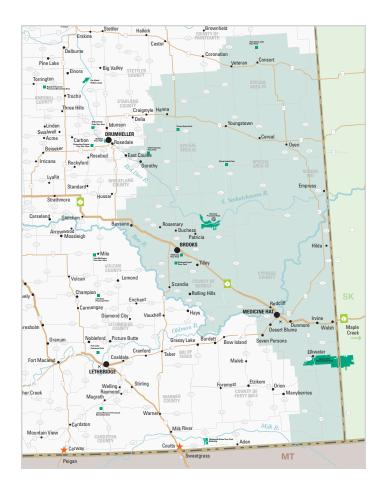

# Badlands.

## Must-see is just a short drive away...

Seventy-five million years ago, when dinosaurs walked the earth, southern Alberta was a subtropical paradise of towering redwoods and giant ferns. Today, fertile plains suddenly drop away into a world of multi-hued canyons and wind-sculpted hoodoos. Spanning east from Drumheller to the Saskatchewan border and south to the United States, this region is known as the Canadian Badlands. It is home to the largest deposits of dinosaur bones in the world.

At the southeast end of the badlands, the Cypress Hills rise 600 metres above the plains like a vast layer cake of sedimentary rock. An astonishing diversity of plants and animals make their home in the grasslands, forests and wetlands of these high, lush plateaus. The Milk River Natural Area to the south of these hills preserves wild prairie in the same undisturbed state as when the buffalo roamed. The Canadian Badlands were named by early French explorers who termed their steep-sloped mesas (flat-topped mountains) and deep, winding gullies as "bad lands to cross." Don't miss a chance to explore this otherworldly landscape!