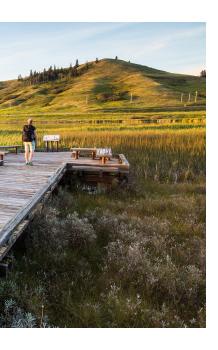

At the southeast end of the badlands, the Cypress Hills rise 600 metres above the plains like a vast layer cake of sedimentary rock. An astonishing diversity of plants and animals make their home in the grasslands, forests and wetlands of these high, lush plateaus. The Milk River Natural Area to the south of these hills preserves wild prairie in the same undisturbed state as when the buffalo roamed. The Canadian Badlands were named by early French explorers who termed their steep-sloped mesas (flat-topped mountains) and deep, winding gullies as "bad lands to cross." Don't miss a chance to explore this otherworldly landscape!