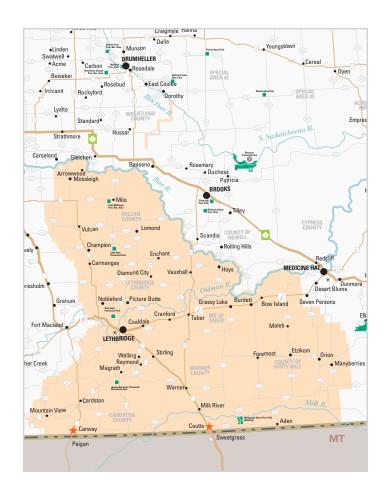

## **DISTANCES TO MAJOR CENTRES**

FROM REGINA to: Brooks, AB – 5 h 35 min (570.7 km) via TC Hwy 1

 $Drumheller,\,AB-6$  h 39 min (666.8 km) via SK-11 N and AB-9 W

Medicine Hat, AB - 4 h 32 min (465.8 km) via TC Hwy 1

#### FROM SASKATOON to:

**Brooks, AB** – 5 h 3 min (485.3 km) via SK-7 W

Drumheller, AB - 4 h 58 min (478.1 km) via SK-7 W and AB-9 W

Medicine Hat, AB - 4 h 48 min (455.1 km) via SK-7 W

#### FROM CALGARY to:

Brooks, AB – 1 h 56 min (190.1 km) via TC Hwy/AB-1 E

Drumheller, AB – 1 h 29 min (135.2 km) via AB-9 E

Medicine Hat, AB - 2 h 51 min (293.8 km) via TC Hwy/AB-1 E

#### **FROM EDMONTON to:**

Brooks, AB – 4 h 23 min (423.9 km) via AB-855 S and AB-36 S Drumheller, AB – 3 h (281.5 km) via AB-21 S and AB-56 S Medicine Hat, AB – 5 h 17 min (527.6 km) via AB-36 S

## **U.S. BORDER CROSSINGS**

Sweetgrass, MT/Coutts, AB: US Interstate 15 / AB Hwy 4 <del>\*</del>

Peigan, MT/Carway, AB: US Interstate 15 / AB Hwy 4 <del>★</del>