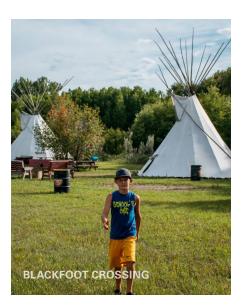

#### BLACKFOOT CROSSING HISTORICAL PARK

The Blackfoot Crossing museum building is a striking architectural representation of a traditional blackfoot teepee village, perched on the edge of a valley in the Siksika Nation. Walking in, you can see through the building and into the valley below through a wall of glass.

The museum tour begins with a ten minute optional video explaining Blackfoot history, current cultural and economic initiatives, and how the proud Siksika Nation is preparing itself for the future. You hear about the importance of maintaining culture from young tribe members, and you hear about the importance of respect for the land from elders.