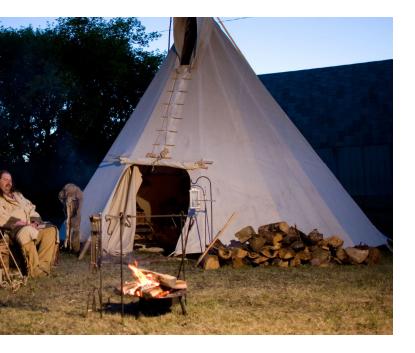

A centerpiece of the museum is the Indian Act, which was a consolidation of earlier treaties signed by different First Nations tribes. This document essentially transferred power from Canada's First Nations tribes to the young Canadian Government. Blackfoot Crossing is clear in the telling of its history, including its proud days pre-contact, where its traditional land is, stretching from the North Saskatchewan River in the North to as far South as Billings, Montana. While much of the history speaks of the proud Blackfoot Confederacy, it also clearly teaches about starvation and abuse at the hands of the early Canadian government. Of note is the eradication of the Canadian buffalo population. The museum teaches that this was a callous strategy to bring the First Nations people under control by eliminating their source

of food and shelter. Even with such hardship faced in the recent past, there is certainly a sense of optimism and openness by all the people we met here.

Following the tour of this museum, our guide Skyler took us into the valley and helped us settle into a teepee, where we planned to spend the night. We arrived to a fully-stocked shelter, complete with water, a firestarting kit, three cots, and plenty of fire wood. The middle of the teepee had a wood burning stove to keep us warm.