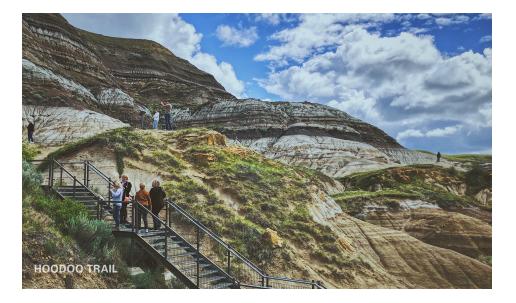

#### **DINOSAUR PROVINCIAL PARK**

Situated in the rugged Red Deer River Valley 200 kilometers East of Calgary, Dinosaur Provincial Park is a UNESCO World Heritage Site and one of the richest dinosaur fossil beds in the world. After driving along the Canadian plains wondering when you'll see your next tree, the entry into the valley is a stunning surprise. For as far as you can see are hoodoos and canyons.

Much of the park is a protected heritage reserve that is off-limits to unauthorized visitors. The fragile ecosystem, combined with the potential of finding dinosaur fossils demands respect from campers. Near our campsite, we found some well-marked trails through the hoodoos. We treaded lightly, even there, respecting this delicate, beautiful natural environment. At the end, we were rewarded with more stunning valley views.