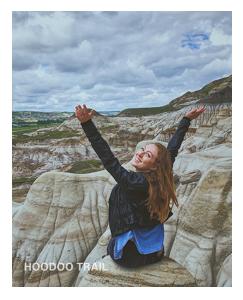

#### **DINOSAUR PROVINCIAL PARK**

Situated in the rugged Red Deer River Valley 200 kilometers East of Calgary, Dinosaur Provincial Park is a UNESCO World Heritage Site and one of the richest dinosaur fossil beds in the world. After driving along the Canadian plains wondering when you'll see your next tree, the entry into the valley is a stunning surprise. For as far as you can see are hoodoos and canyons.

Much of the park is a protected heritage reserve that is off-limits to unauthorized visitors. The fragile ecosystem, combined with the potential of finding dinosaur fossils demands respect from campers. Near our campsite, we found some well-marked trails through the hoodoos. We treaded lightly, even there, respecting this delicate, beautiful natural environment. At the end, we were rewarded with more stunning valley views.