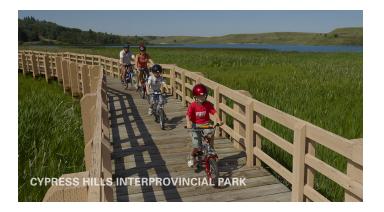

At the southeast end of the badlands, the Cypress Hills rise 600 metres above the plains like a vast layer cake of sedimentary rock. An astonishing diversity of plants and animals make their home in the grasslands, forests and wetlands of these high, lush plateaus. The Milk River Natural Area to the south of these hills preserves wild prairie in the same undisturbed state as when the buffalo roamed. The Canadian Badlands were named by early French explorers who termed their steep-sloped mesas (flat-topped mountains) and deep, winding gullies as "bad lands to cross." Don't miss a chance to explore this otherworldly landscape!