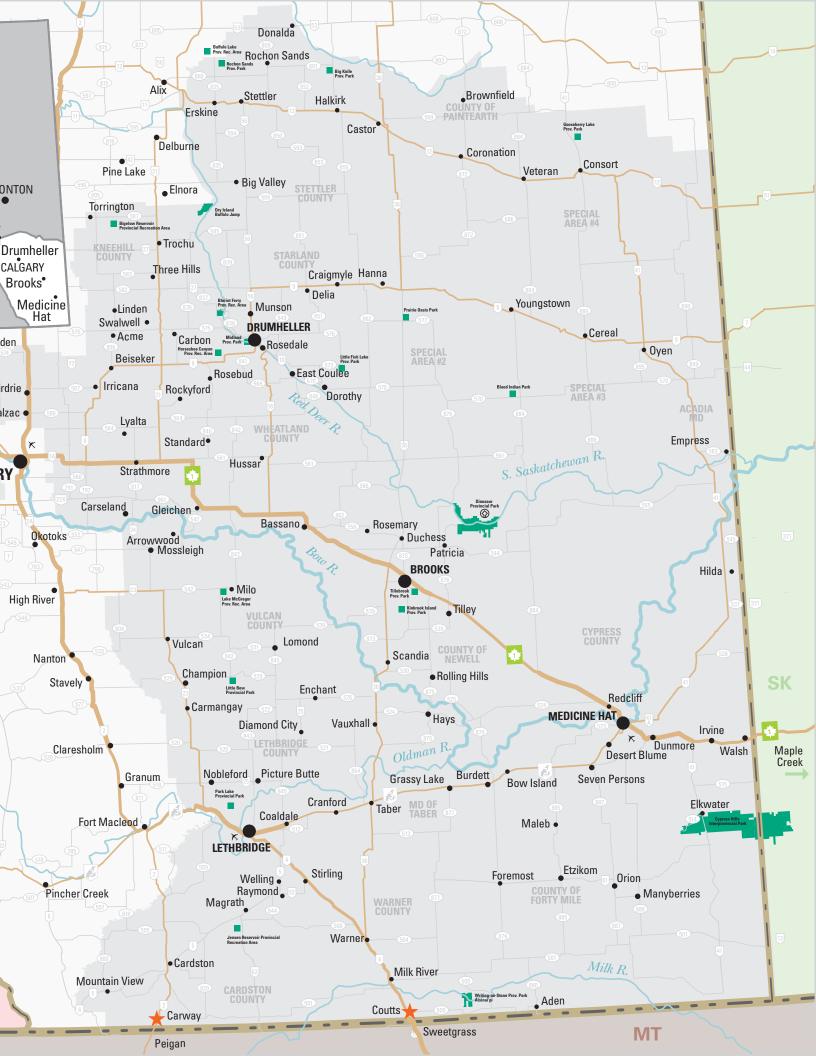

## **DISTANCES TO MAJOR CENTRES**

FROM REGINA to: Brooks, AB – 5 h 35 min (570.7 km) via TC Hwy 1

 $Drumheller,\,AB-6$  h 39 min (666.8 km) via SK-11 N and AB-9 W

Medicine Hat, AB - 4 h 32 min (465.8 km) via TC Hwy 1

#### FROM SASKATOON to:

**Brooks, AB** – 5 h 3 min (485.3 km) via SK-7 W

Drumheller, AB - 4 h 58 min (478.1 km) via SK-7 W and AB-9 W

Medicine Hat, AB - 4 h 48 min (455.1 km) via SK-7 W

#### FROM CALGARY to:

Brooks, AB – 1 h 56 min (190.1 km) via TC Hwy/AB-1 E

Drumheller, AB – 1 h 29 min (135.2 km) via AB-9 E

Medicine Hat, AB - 2 h 51 min (293.8 km) via TC Hwy/AB-1 E

#### **FROM EDMONTON to:**

Brooks, AB – 4 h 23 min (423.9 km) via AB-855 S and AB-36 S Drumheller, AB – 3 h (281.5 km) via AB-21 S and AB-56 S Medicine Hat, AB – 5 h 17 min (527.6 km) via AB-36 S

## **U.S. BORDER CROSSINGS**

Sweetgrass, MT/Coutts, AB: US Interstate 15 / AB Hwy 4 <del>\*</del>

Peigan, MT/Carway, AB: US Interstate 15 / AB Hwy 4 <del>★</del>