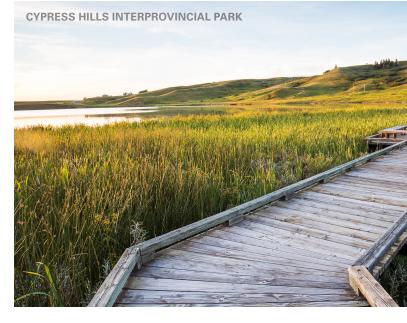

At the southeast end of the badlands, the Cypress Hills rise 600 metres above the plains like a vast layer cake of sedimentary rock. An astonishing diversity of plants and animals make their home in the grasslands, forests and wetlands of these high, lush plateaus. The Milk River Natural Area to the south of these hills preserves wild prairie in the same undisturbed state as when the buffalo roamed. The Canadian Badlands were named by early French explorers who termed their steep-sloped mesas (flat-topped mountains) and deep, winding gullies as "bad lands to cross." Don't miss a chance to explore this otherworldly landscape!