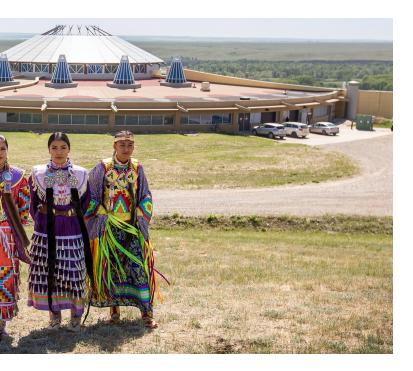

#### BLACKFOOT CROSSING HISTORICAL PARK

The Blackfoot Crossing museum building is a striking architectural representation of a traditional blackfoot teepee village, perched on the edge of a valley in the Siksika Nation. Walking in, you can see through the building and into the valley below through a wall of glass.

The museum tour begins with a ten minute optional video explaining Blackfoot history, current cultural and economic initiatives, and how the proud Siksika Nation is preparing itself for the future. You hear about the importance of maintaining culture from young tribe members, and you hear about the importance of respect for the land from elders.

In particular, one elder explains that when she was a child picking berries, she was taught not to break the branches. For if the branches broke, there would be less berries next year. If enough branches were broken, it would have been catastrophic. Respect for the environment is as practical as it is cultural or spiritual.

A centerpiece of the museum is the Indian Act, which was a consolidation of earlier treaties signed by different First Nations tribes. This document essentially transferred power from Canada's First Nations tribes to the young Canadian Government. Blackfoot Crossing is clear in the telling of its history, including its proud days pre-contact, where its traditional land is, stretching from the North Saskatchewan River in the North to as far South as Billings, Montana. While much of the history speaks of the proud Blackfoot Confederacy, it also clearly teaches about starvation and abuse at the hands of the early Canadian government. Of note is the eradication of the Canadian buffalo population. The museum teaches that this was a callous strategy to bring the First Nations people under control by eliminating their source

of food and shelter. Even with such hardship faced in the recent past, there is certainly a sense of optimism and openness by all the people we met here.

Following the tour of this museum, our guide Skyler took us into the valley and helped us settle into a teepee, where we planned to spend the night. We arrived to a fully-stocked shelter, complete with water, a firestarting kit, three cots, and plenty of fire wood. The middle of the teepee had a wood burning stove to keep us warm.