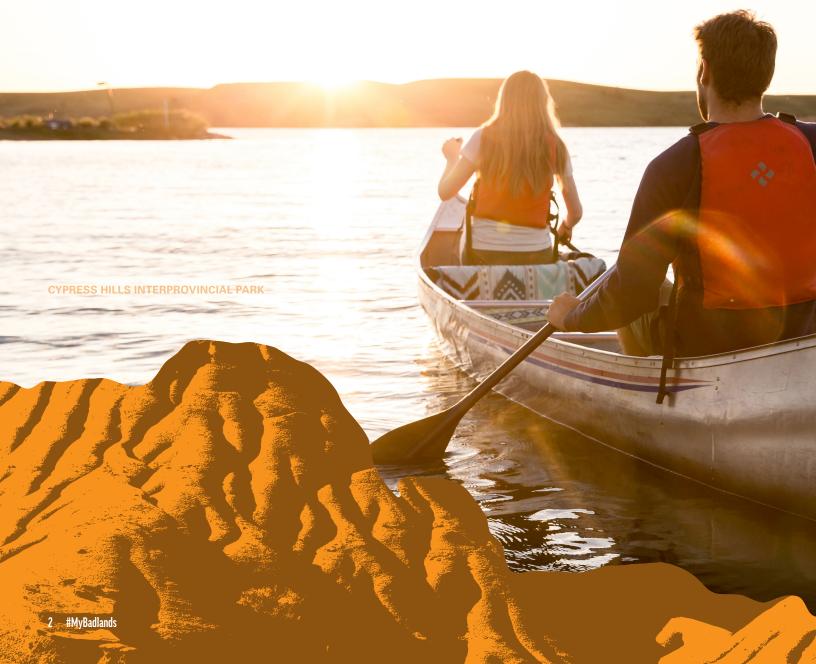

At the southeast end of the badlands, the Cypress Hills rise 600 metres above the plains like a vast layer cake of sedimentary rock. An astonishing diversity of plants and animals make their home in the grasslands, forests and wetlands of these high, lush plateaus. The Milk River Natural Area to the south of these hills preserves wild prairie in the same undisturbed state as when the buffalo roamed. The Canadian Badlands were named by early French explorers who termed their steep-sloped mesas (flat-topped mountains) and deep, winding gullies as "bad lands to cross." Don't miss a chance to explore this otherworldly landscape!