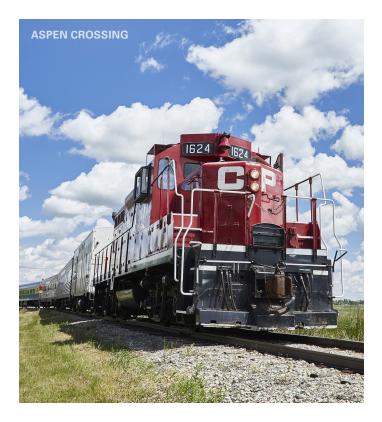

| 11 Bridges Campground                  | 332 – 4 Avenue S,              | (403) 823-2890                   | \$\$\$ ▲ \$\$\$ ?\$ ?\$                      |
|----------------------------------------|--------------------------------|----------------------------------|----------------------------------------------|
| and Cabins (Private)                   | Rosedale, AB                   | Website                          | 命 f 器 ## 0                                   |
| Aspen Crossing Campground (Private)    | AB-24, Mossleigh, AB           | (403) 534-2129<br><b>Website</b> | B ▲ III U U HH G L II KI U S                 |
| Beiseker Municipal                     | 485 – 4 Avenue,                | (403) 888-9730                   | ※ &                                          |
| Campground (Municipal)                 | Beiseker, AB                   | <b>Website</b>                   |                                              |
| Berry Street Campground                | 110 Berry Street,              | (403) 884-2464                   | æ f <sup>*</sup> æ                           |
| (Municipal)                            | Halkirk, AB                    | <b>Website</b>                   |                                              |
| <b>Big Knife Campground</b>            | Big Knife PP Hwy 855,          | (403) 742-7516                   | \$\$ \$\$ \$\$ \$\$ \$\$ \$\$ \$\$ \$\$ \$\$ |
| (Provincial)                           | Forestburg, AB                 | <b>Website</b>                   | ▲ テ ✿ () ➤ ━                                 |
| Big Valley Centennial                  | Railway Avenue,                | (403) 876-2269                   | まず teg 器 令 を =1 11 次 &6 上 皇 坐                |
| Campground (Municipal)                 | Big Valley, AB                 | <b>Website</b>                   | Δ  teg () hh & 迄 卧 焮                         |
| Bleriot Ferry Campground               | Bleriot Ferry PRA              | (403) 742-7516                   |                                              |
| (Provincial)                           | Kneehill County, AB            | <b>Website</b>                   |                                              |
| Braconniers Dam                        | 313023 Hwy 21,                 | (403) 443-5541                   | ➡ ⑪ ◇ III L                                  |
| Campground (Municipal)                 | Three Hills, AB                | <b>Website</b>                   | ▲ 开 14 B                                     |
| Buffalo Lake Campground                | Buffalo Lake PRA Township      | (403) 741-2246                   |                                              |
| (Provincial)                           | Rd 411A, Rochon Sands, AB      | <b>Website</b>                   |                                              |
| Bunkhouse RV Park (Private)            | 4405 AB-872,<br>Coronation, AB | (403) 578-3741<br><b>Website</b> |                                              |
| Burma Park (Municipal)                 | Brownfield, AB                 | (403) 578-4040<br><b>Website</b> | 馬手器¥X ≦ ☆<br>Δ 嗯 榊 & ⊲ 开                     |
| Carbon East Campground                 | 100 East Campground Road,      | (403) 572-3244                   | 爲▲ デ !!!                                     |
| (Municipal)                            | Carbon, AB                     | <b>Website</b>                   |                                              |
| <b>Carbon Main Campground</b>          | 321 Caradoc Avenue,            | (403) 572-3244                   | ➡ f <sup>+</sup> t9 器 家 fi 14 m ∡            |
| (Municipal)                            | Carbon, AB                     | <b>Website</b>                   | Δ  t9 fit & f 11 66                          |
| Castor Lions Campground<br>(Municipal) | Castor, AB                     | (403) 882-3225<br><b>Website</b> | \$\$\$                                       |