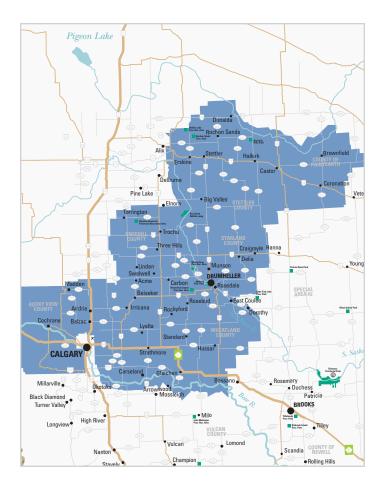

## NORTH CENTRAL COMMUNITIES

ACME • BEISEKER • BIG VALLEY • CARBON • CASTOR • CORONATION • DELIA • DONALDA • DRUMHELLER HALKIRK • HUSSAR • IRRICANA • KNEEHILL • LINDEN • ROCKYFORD • ROCKY VIEW COUNTY • STANDARD STARLAND COUNTY • STETTLER • STRATHMORE • THREE HILLS • TROCHU • WHEATLAND COUNTY

## **NORTH CENTRAL CAMPGROUNDS**

| CAMPGROUN              | D LEGEND         | Gas                    | Information               | to Power: 30 amp            | Skating                     | ₩ Walk-in site    |
|------------------------|------------------|------------------------|---------------------------|-----------------------------|-----------------------------|-------------------|
| Amusement park         | Lanoeing         | Giftshop               | hterpretive park programs | Power boating               | Skiing                      | Walking trails    |
| <b>Å</b> Ball diamonds | Coffee shop      | L Golfing              | Live theatre              | PULL<br>THRU Pull-thru site | Soccer field                | 🛊 🛉 Washrooms     |
| Beach                  | Coin laundry     | Grocery store          | A Mini golf               | Recycling                   | Spray park                  | Water hookup      |
| Bicycling              | Comfort camping  | <b>A</b> Group camping | Natural area              | Rental home                 | Steam train                 | Water (potable)   |
| Big rig friendly       | Concession stand | Hand launch            | Pit toilets               | Restaurant                  | Swimming                    | Water pump        |
| 🛬 Boat launch          | 🕂 Day use area   | 🖒 Hiking               | Playground                | 🕀 RV park                   | <b>শ্ব</b> Tennis           | Hetland boardwalk |
| Seat rental            | Disc golf        | Historic site          | <b>بو</b> Power           | RV rentals                  | <b>A</b> Tenting            | 🛜 WIFI            |
| Boating                | Equestrian       | Horseshoes             | Power: 15 amp             | sailing                     | Vehicle accessib<br>camping | Wildlife viewing  |
| Bus tours              | Fishing          |                        | Power: 20 amp             | Sani-station                | Visitor center              | Windsurfing       |
| <b>a</b> bin           | Garden center    | Ice fishing            | ♥∰ Power: 30 amp          | Showers                     | <b>جُ الَّ</b> Volleyball   | Winter camping    |

| 11 Bridges Campground                  | 332 – 4 Avenue S,              | (403) 823-2890                   | \$\$\$ ▲ \$\$\$ ?\$ ?\$                      |
|----------------------------------------|--------------------------------|----------------------------------|----------------------------------------------|
| and Cabins (Private)                   | Rosedale, AB                   | Website                          | 命 f 器 ## 0                                   |
| Aspen Crossing Campground (Private)    | AB-24, Mossleigh, AB           | (403) 534-2129<br><b>Website</b> | B ▲ III U U HH G L II KI U S                 |
| Beiseker Municipal                     | 485 – 4 Avenue,                | (403) 888-9730                   | ※ &                                          |
| Campground (Municipal)                 | Beiseker, AB                   | <b>Website</b>                   |                                              |
| Berry Street Campground                | 110 Berry Street,              | (403) 884-2464                   | æ f <sup>*</sup> æ                           |
| (Municipal)                            | Halkirk, AB                    | <b>Website</b>                   |                                              |
| <b>Big Knife Campground</b>            | Big Knife PP Hwy 855,          | (403) 742-7516                   | \$\$ \$\$ \$\$ \$\$ \$\$ \$\$ \$\$ \$\$ \$\$ |
| (Provincial)                           | Forestburg, AB                 | <b>Website</b>                   | ▲ テ ✿ () ➤ ━                                 |
| Big Valley Centennial                  | Railway Avenue,                | (403) 876-2269                   | まず teg 器 令 を =1 11 次 &6 上 皇 坐                |
| Campground (Municipal)                 | Big Valley, AB                 | <b>Website</b>                   | Δ  teg () hh & 迄 卧 焮                         |
| Bleriot Ferry Campground               | Bleriot Ferry PRA              | (403) 742-7516                   |                                              |
| (Provincial)                           | Kneehill County, AB            | <b>Website</b>                   |                                              |
| Braconniers Dam                        | 313023 Hwy 21,                 | (403) 443-5541                   | ➡ ⑪ ◇ III L                                  |
| Campground (Municipal)                 | Three Hills, AB                | <b>Website</b>                   | ▲ 开 14 B                                     |
| Buffalo Lake Campground                | Buffalo Lake PRA Township      | (403) 741-2246                   |                                              |
| (Provincial)                           | Rd 411A, Rochon Sands, AB      | <b>Website</b>                   |                                              |
| Bunkhouse RV Park (Private)            | 4405 AB-872,<br>Coronation, AB | (403) 578-3741<br><b>Website</b> |                                              |
| Burma Park (Municipal)                 | Brownfield, AB                 | (403) 578-4040<br><b>Website</b> | 馬手器¥X ≦ ☆<br>Δ 嗯 榊 & ⊲ 开                     |
| Carbon East Campground                 | 100 East Campground Road,      | (403) 572-3244                   | 爲▲ デ !!!                                     |
| (Municipal)                            | Carbon, AB                     | <b>Website</b>                   |                                              |
| <b>Carbon Main Campground</b>          | 321 Caradoc Avenue,            | (403) 572-3244                   | ➡ f <sup>+</sup> t9 器 家 fi 14 m ∡            |
| (Municipal)                            | Carbon, AB                     | <b>Website</b>                   | Δ  t9 fit & f 11 66                          |
| Castor Lions Campground<br>(Municipal) | Castor, AB                     | (403) 882-3225<br><b>Website</b> | \$\$\$                                       |